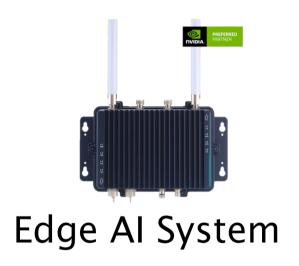

#### Edge Al System

#### **Features**

- IP67-rated design for outdoor edge Al applications
- NVIDIA® Jetson Xavier™ NX with 384-core NVIDIA Volta™ GPU with 48 Tensor Cores
- High Al computing performance for GPU accelerated processing
- -30°C to +50°C operating temperature range
- 9 to 36 VDC wide range power input
- Features M12 lockable I/Os