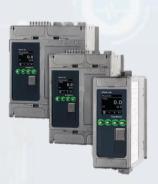

#### **Power Controller**

Eurotherm SCR Power Controllers are suitable for multiple applications, whether the load is constant or variable resistance, inductive or transformer coupled, single or three phase. The standard product line has current ratings up to 1800A, but application specific units can range up to several thousand amps with external driver options.

SSR

Power Controller

Power Switch(SCR)