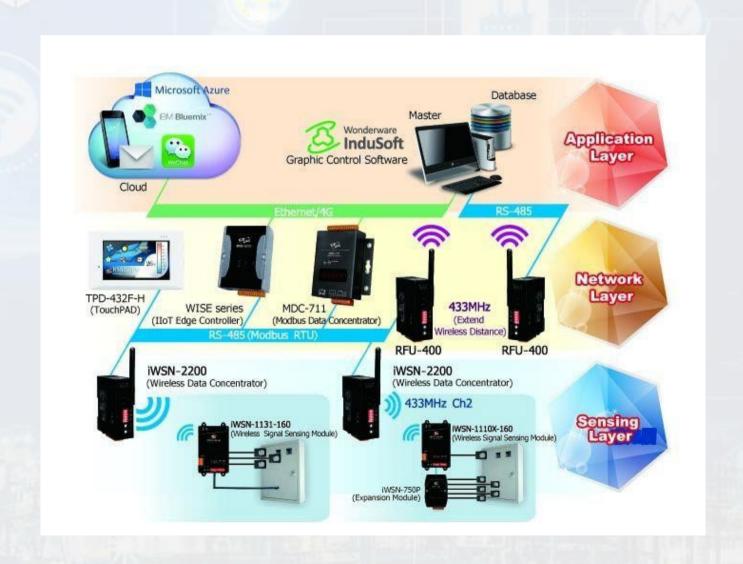

### Industrial Comunication

For connecting and exchanging data among various automation devices in industrial fields, ICP DAS provides a variety of different communication products to support widely used industrial communication protocols and interfaces.

### Industrial Remote 10

Remote I/O Modules support a wide range of of field signals including current, voltage, thermistor, thermocouple, RTD, and strain gauge with many protocols and interfaces..