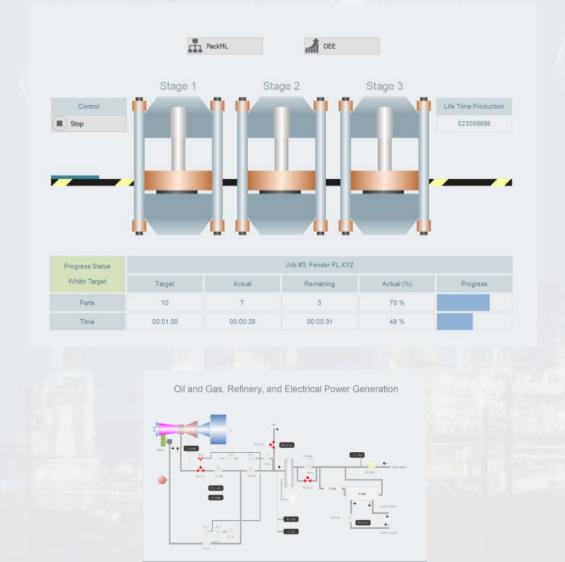

#### SCADA

**AVEVA Edge** is a comprehensive platform that includes all the tools you'll need to make SCADA and HMI applications that have real power behind them. The development environment allows you to develop once and deploy anywhere. AVEVA Edge supports all Windows runtime platforms (including 32 and 64 bit), ranging from Windows Embedded Compact, Windows Embedded Standard, Windows 8.1/10 and Windows Server Editions (Server 2012R2/2016/2019), along with built-in support for local or remote (web) based visualization.