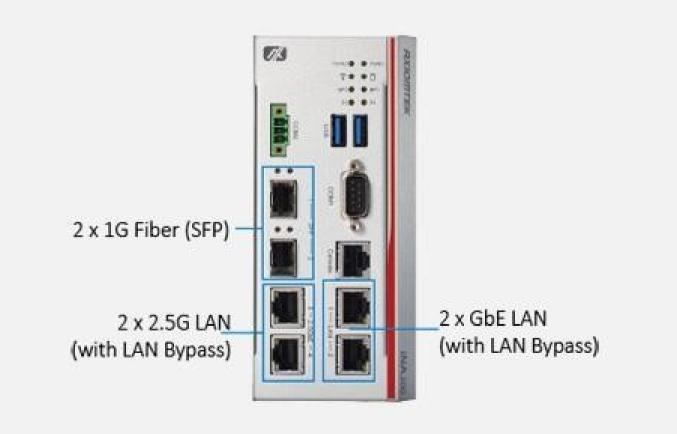

#### **Features**

- •Intel Atom® x6212RE/x6414RE processor (Elkhart Lake)
- •DDR4-3200 SO-DIMM, up to 32GB
- •2 GbE LAN, 2 2.5GbE LAN, and 2 SFP
- •Wide operating temperature from -40°C to +70°C
- •Wide power input of 9 to 36V DC with dual power input
- •Supports 5G with M.2 Key B 3042/3052
- •Supports TPM 2.0
- •Ideal for OT field site cybersecurity and secured edge