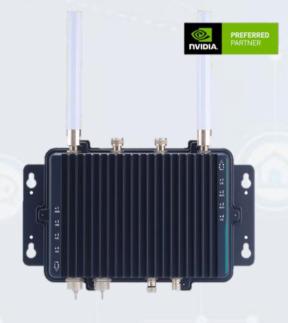

#### Edge Al System

#### **Features**

- IP67-rated design for outdoor edge Al applications
- NVIDIA® Jetson Xavier™ NX with 384-core NVIDIA Volta™ GPU with 48 Tensor Cores
- High Al computing performance for GPU accelerated processing
- -30°C to +50°C operating temperature range
- 9 to 36 VDC wide range power input
- Features M12 lockable I/Os