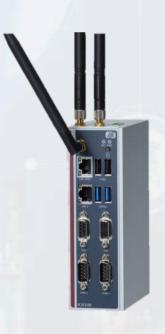

#### Network Communication Platform

#### **Features**

- •Intel Atom® x6212RE/x6414RE processor (Elkhart Lake)
- •DDR4-3200 SO-DIMM, up to 32GB
- •2 GbE LAN, 2 2.5GbE LAN, and 2 SFP
- •Wide operating temperature from -40°C to +70°C
- •Wide power input of 9 to 36V DC with dual power input
- •Supports 5G with M.2 Key B 3042/3052
- •Supports TPM 2.0
- •Ideal for OT field site cybersecurity and secured edge