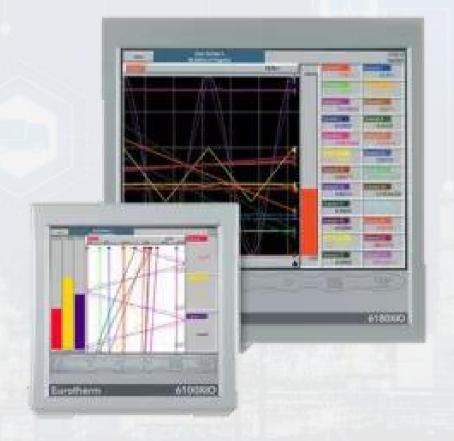

#### Paperless Graphic Recorder

Paperless Graphic, Strip Chart and Circular Recorders

Ensure your precious process data is kept safe with our range of state-of-the-art recorders and data management software. Along with some of the best, proven recording and archiving strategies, Eurotherm recorders offer a wealth of functions including batch, audit trail, electronic signatures and remote viewing/operation – ensuring operational efficiency is optimised and enabling you to convert data into the information required to add value to a process.