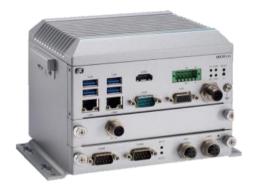

### Embedded System

Industrial PC

**Industrial Motherboard** 

**Din Rail PC** 

**Medical Grade** 