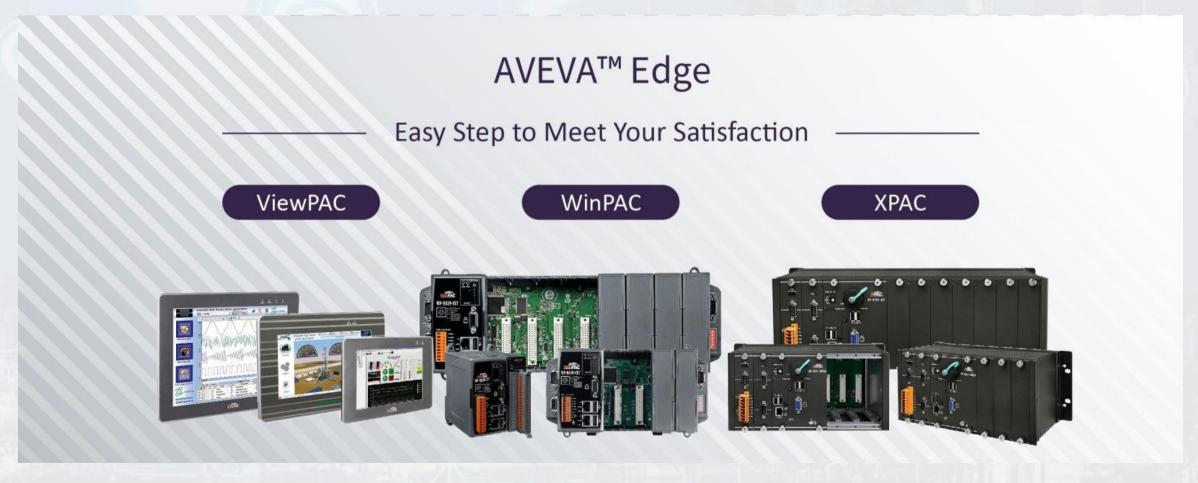

#### SCADA

**AVEVA Edge** is a comprehensive platform that includes all the tools you'll need to make SCADA and HMI applications that have real power behind them. The development environment allows you to develop once and deploy anywhere. AVEVA Edge supports all Windows runtime platforms (including 32 and 64 bit), ranging from Windows Embedded Compact, Windows Embedded Standard, Windows 8.1/10 and Windows Server Editions (Server 2012R2/2016/2019), along with built-in support for local or remote (web) based visualization.