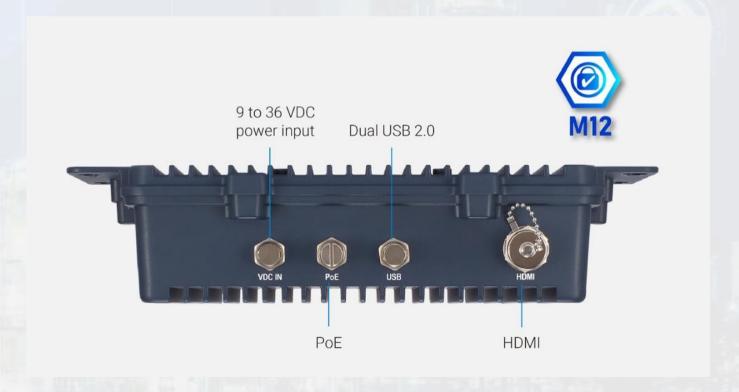

#### **Features**

- IP67-rated design for outdoor edge Al applications
- NVIDIA® Jetson Xavier™ NX with 384-core NVIDIA Volta™ GPU with 48 Tensor Cores
- High Al computing performance for GPU accelerated processing
- -30°C to +50°C operating temperature range
- 9 to 36 VDC wide range power input
- Features M12 lockable I/Os