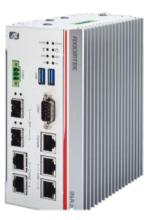

#### Network Communication Platform

#### **Features**

- •Intel Atom® x6212RE/x6414RE processor (Elkhart Lake)
- •DDR4-3200 SO-DIMM, up to 32GB
- •2 GbE LAN, 2 2.5GbE LAN, and 2 SFP
- •Wide operating temperature from -40°C to +70°C
- •Wide power input of 9 to 36V DC with dual power input
- •Supports 5G with M.2 Key B 3042/3052
- •Supports TPM 2.0
- •Ideal for OT field site cybersecurity and secured edge