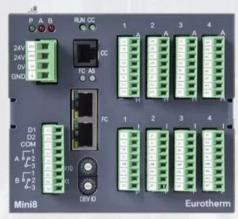

#### **PID Controller**

Eurothem has several types of thermocontrol or PID Controller with single loop or multi loop types and has optional boards for IO modules, communication modules and meets high manufacturing standards and high accuracy

Single Loop

Multiloop