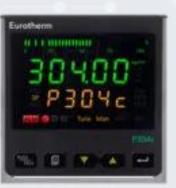

#### **PID Controller**

Eurothem has several types of thermocontrol or PID Controller with single loop or multi loop types and has optional boards for IO modules, communication modules and meets high manufacturing standards and high accuracy

Single Loop

Multiloop