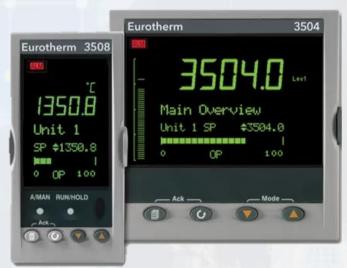

#### **PID Controller**

Eurothem has several types of thermocontrol or PID Controller with single loop or multi loop types and has optional boards for IO modules, communication modules and meets high manufacturing standards and high accuracy

Single Loop

Multiloop