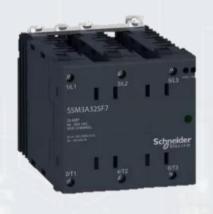

#### **Power Controller**

Eurotherm SCR Power Controllers are suitable for multiple applications, whether the load is constant or variable resistance, inductive or transformer coupled, single or three phase. The standard product line has current ratings up to 1800A, but application specific units can range up to several thousand amps with external driver options.

SSR

Power Controller

Power Switch(SCR)