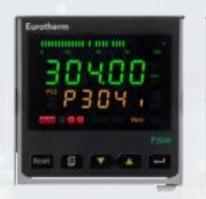

#### **PID Controller**

Eurothem has several types of thermocontrol or PID Controller with single loop or multi loop types and has optional boards for IO modules, communication modules and meets high manufacturing standards and high accuracy

Single Loop

Multiloop