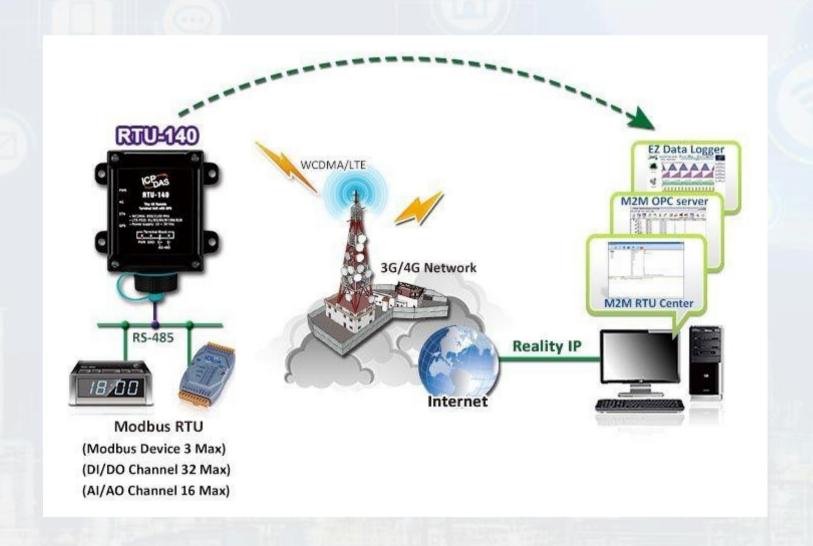

#### Industrial M2M Wireless Solution

Realizing the data acquisition, management and status monitoring by wireless network has become a promising approach in a vast range of industrial applications. Robust industrial wireless products supporting for ZigBee, Wi-Fi, 3G/4G/5G, Bluetooth, IR, LoRa, NB-IoT communication are offered.