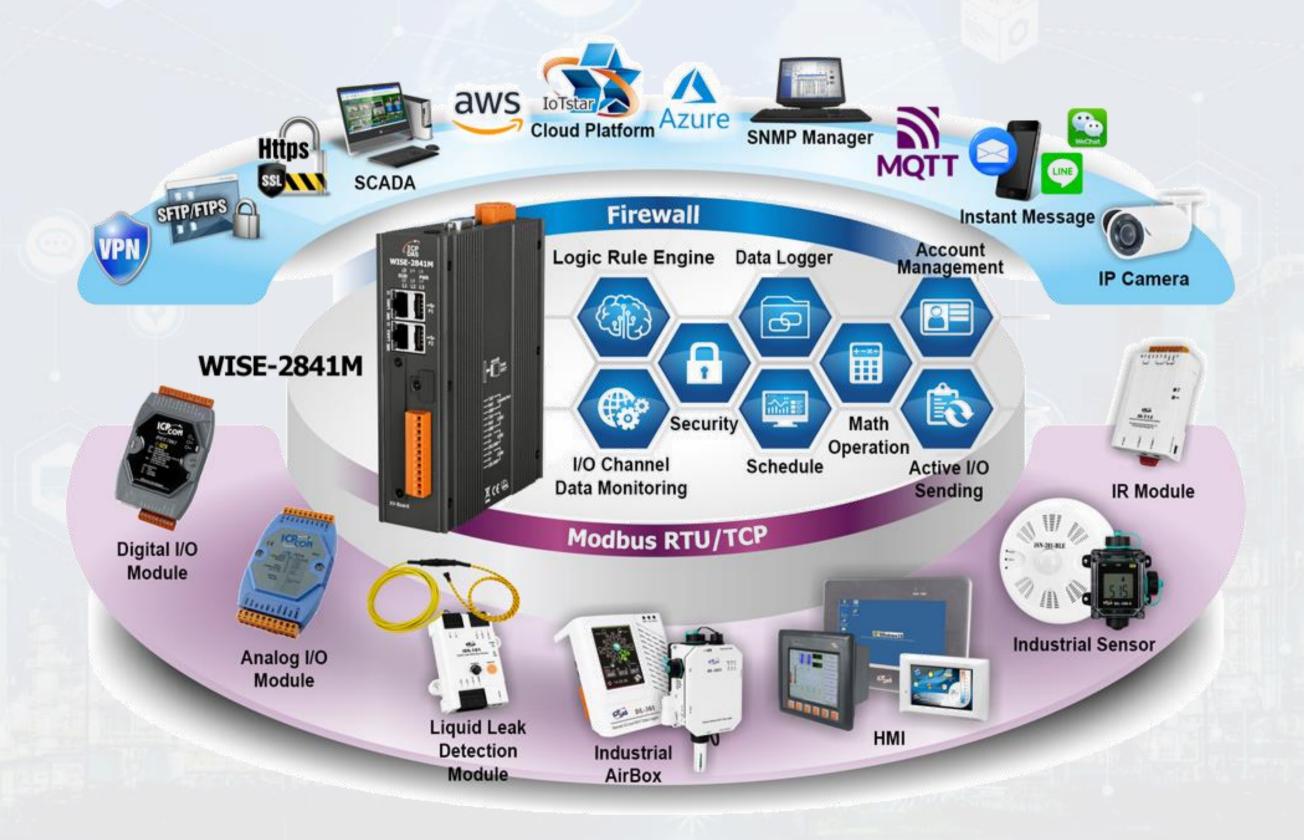

#### **Wellracom Industri Komputindo**

ICP DAS, established in 1993, focuses on innovation and improving the industrial automation technology.

With the widespread of internet and the extension of household and entertainment, it becomes a trend to integrate data acquisition, industrial control, and communication as one complete system. The embedded-control system has also become the focal point of research and application