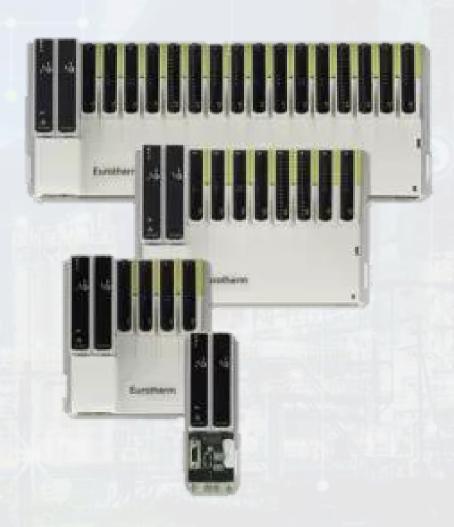

#### **PID Controller**

Eurothem has several types of thermocontrol or PID Controller with single loop or multi loop types and has optional boards for IO modules, communication modules and meets high manufacturing standards and high accuracy

Single Loop

Multiloop